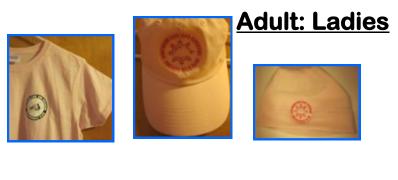

#### Northern Erie Sno-Seekers Apparel for Sale

| Pink short sleeve t-shirt | S-M-L-XL           | \$ 12 |
|---------------------------|--------------------|-------|
| Pink baseball cap         | one size fits most | \$ 12 |
| Pink fleece hat           | one size fits most | \$ 12 |