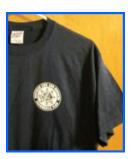

#### Northern Erie Sno-Seekers Apparel for Sale

#### **Adult: Guys**

| Blue short sleeve t-shirt | S-M-L-XL | XXL-XXXL | \$12/\$13     |
|---------------------------|----------|----------|---------------|
| Blue long sleeve t-shirt  | S-M      | XXL-XXXL | \$14/\$15     |
| Blue hooded sweatshirt    | S-M-L    | XXL-XXXL | \$ 32 / \$ 34 |