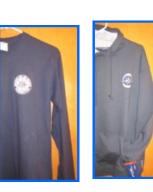

#### Northern Erie Sno-Seekers Apparel for Sale

#### **Adult: Guys**

| Blue short sleeve t-shirt | S-M-L-XL | XXL-XXXL | \$12/\$13     |
|---------------------------|----------|----------|---------------|
| Blue long sleeve t-shirt  | S-M      | XXL-XXXL | \$14/\$15     |
| Blue hooded sweatshirt    | S-M-L    | XXL-XXXL | \$ 32 / \$ 34 |